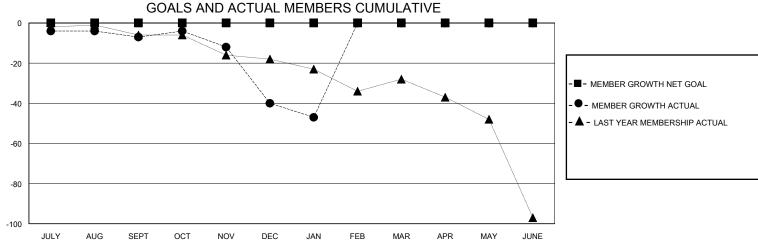

## District 13 OH6

GMT: LOCATION OHIO GMT CA

| Clubs         |               |             |               | Members               |                       |                         |                                                    |  |  |
|---------------|---------------|-------------|---------------|-----------------------|-----------------------|-------------------------|----------------------------------------------------|--|--|
|               | RESULTS FOR   | R 2023-2024 |               | RESULTS FOR 2023-2024 |                       |                         |                                                    |  |  |
| QUARTER       | NEW CLUB GOAL | NEW CLUBS   | DROPPED CLUBS | QUARTER MEMB          | ER GROWTH NET<br>GOAL | MEMBER GROWTH<br>ACTUAL | DROPPED<br>MEMBERS ACTUAL<br>(including transfers) |  |  |
| JULY/AUG/SEPT | 0             | 0           | 2             | JULY/AUG/SEPT         | 0                     | 25                      | 20                                                 |  |  |
| OCT/NOV/DEC   | 0             | 0           | 1             | OCT/NOV/DEC           | 0                     | 27                      | 59                                                 |  |  |
| JAN/FEB/MAR   | 0             | 0           | 0             | JAN/FEB/MAR           | 0                     | 4                       | 10                                                 |  |  |
| APR/MAY/JUNE  | 0             | 0           | 0             | APR/MAY/JUNE          | 0                     | 0                       | 0                                                  |  |  |